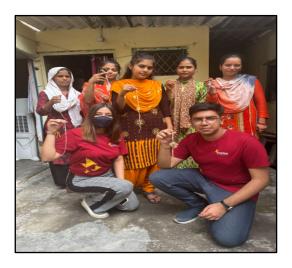

 During Rakshabandhan (BANDHAN), we fabricate rakhis from organically dyed yarn to replace the synthetically dyed yarn and plastic-made rakhis. This was organised during August 2022 and 30 students participated in the event. This event was held in Delhi NCR.