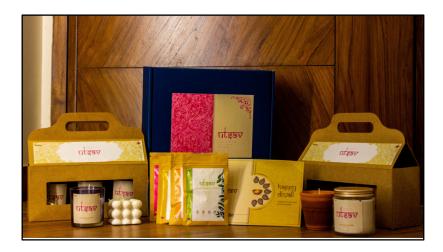

 During Diwali - The festival of lights, our Utsav campaign attempts to burn cleaner flames by producing soy wax candles infused with floral attar. This was organised during october 2022 and 90 people participated in the event. This event was held in Delhi NCR. 2 teachers participated in the event