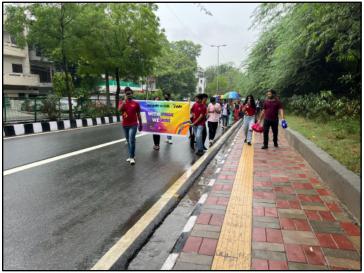

- 2. To show our support for various communities and issues, we also initiate awareness drives to ensure the population is cognizant of the changes in society and the need of the hour.
  - Being an ally of the LGBTQIA+ community, we conducted a Pride March in collaboration with CDF Aryabhatta chapter to show our love and create a safe space for every individual. This drive was conducted during June 2022 and 100 people participated in the event. The Pride march was conducted in the south campus of Delhi University. 3 Teachers participated in this drive