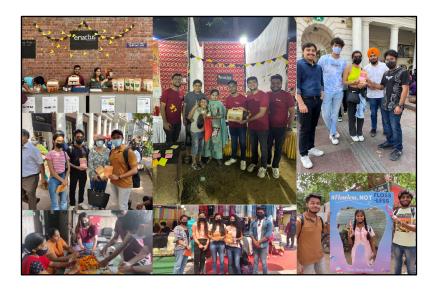

### Campaigns:

- To tackle the seasonal surge in floral waste during and around Indian festivities, Enactus
  Aryabhatta decided to launch a variety of seasonal campaigns which offer our customers
  sustainable customary products.
  - During our Holi campaign (ABIR), we utilise floral waste and other organic raw materials
    to manufacture organic gulaal, which is skin-friendly. This was organised during March
    2022 and 100 students participated in the event. This event was held in Delhi NCR. 2
    Teachers also participated in the event

 During Rakshabandhan (BANDHAN), we fabricate rakhis from organically dyed yarn to replace the synthetically dyed yarn and plastic-made rakhis. This was organised during August 2022 and 30 students participated in the event. This event was held in Delhi NCR.

 During Diwali - The festival of lights, our Utsav campaign attempts to burn cleaner flames by producing soy wax candles infused with floral attar. This was organised during october 2022 and 90 people participated in the event. This event was held in Delhi NCR. 2 teachers participated in the event

- 2. To show our support for various communities and issues, we also initiate awareness drives to ensure the population is cognizant of the changes in society and the need of the hour.
  - Being an ally of the LGBTQIA+ community, we conducted a Pride March in collaboration with CDF Aryabhatta chapter to show our love and create a safe space for every individual. This drive was conducted during June 2022 and 100 people participated in the event. The Pride march was conducted in the south campus of Delhi University. 3 Teachers participated in this drive

 Apart from this, as part of the Colgate Oral Health Awareness Program, we conducted surveys, set up photo booths, and distributed Colgate kits to promote oral hygiene among people. This drive was conducted during May 2022 and 50 people participated in the event. This drive was conducted in R.K Puram. 1 teacher participated in the drive